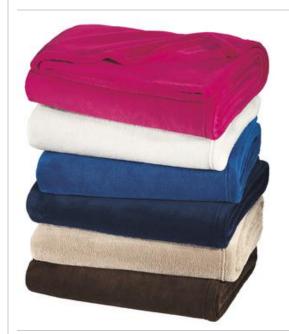

# Port Authority® Plush Blanket BP30

Super lightweight and velvety soft, our Plush Blanket makes a warm addition to any couch or bed.

- 8.5-ounce, 100% polyester
- Fully hemmed
- Dimensions: 50" x 60"

## COLOR INFORMATION

Beige PMS No Match

Charity Pink PMS 7424C

Espresso Brown PMS 412C

Marshmallow PMS White

Navy Eclipse PMS 532C

Snorkel Blue PMS 7462C